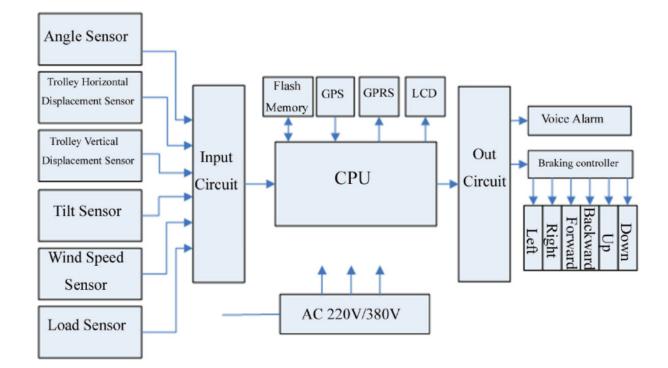

#### 5.4 Experiment Design Definition [Mandatory]

Please use block diagrams and descriptive text to explain all equipment for the proposed experiments. If there is a control group as part of the experiment, please describe it together.

#### Example: