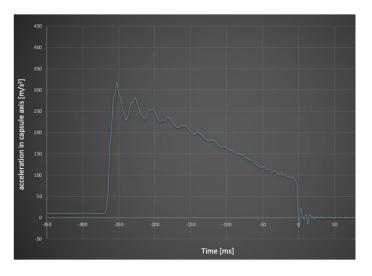

#### Example:

Req-001: the height of the equipment casing shall measure 27cm;

Req-002: the framework of the equipment shall bear a deceleration force up to a peak value of 50g;

Req-003: Power supply of the equipment: 24V DC 0.5A