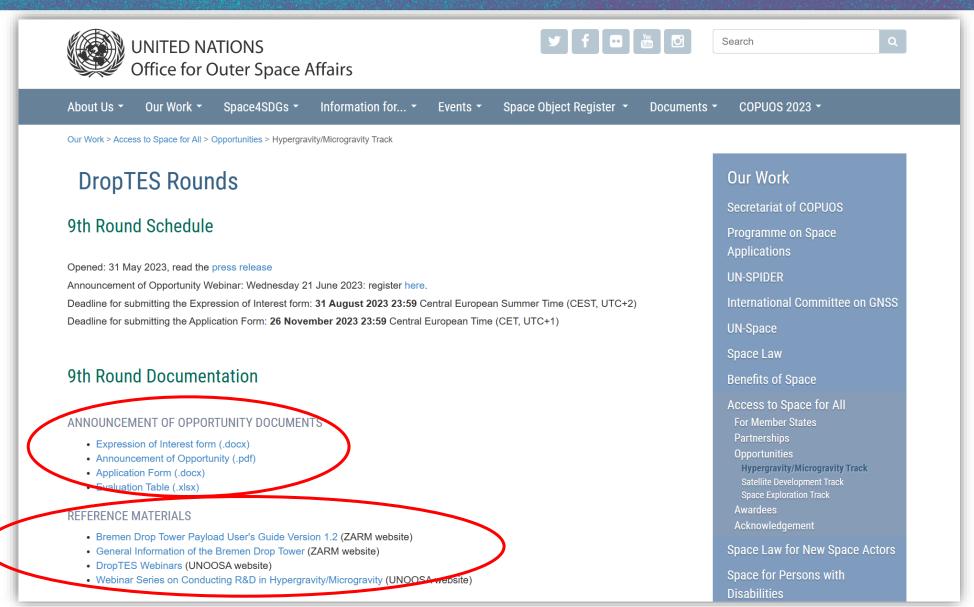

## DropTES - Announcement of Opportunity

ROUNDS

The Drop Tower Experiment Series is a fellowship programme of the United Nations Office for Outer Space Affairs (UNOOSA) in collaboration with the Center of Applied Space Technology and Microgravity (ZARM) and the German Aerospace Center (DLR). We started this programme in 2014.

Visiting previous rounds provides you with a better understanding of this programme, start your excellent application from here!

AWARDEES

1st Round: German Jordanian University 2nd Round: Universidad Católica Boliviana "San Pablo"