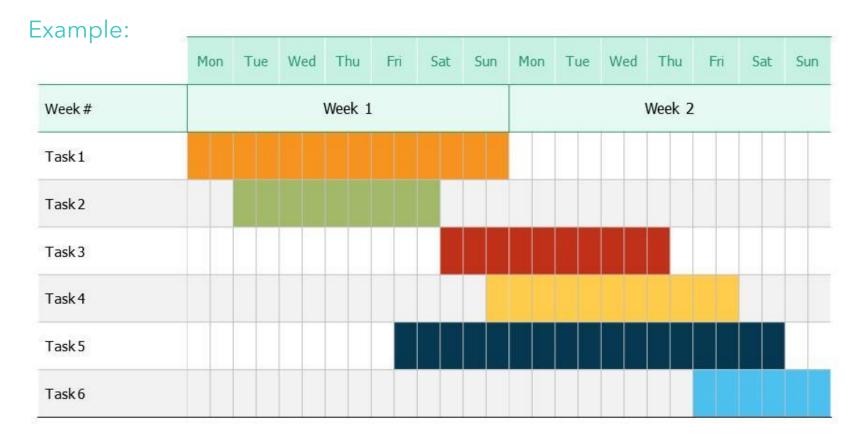

#### **Chapter 6: Planning**

6.1 Development Schedule [Mandatory]

Please provide a tentative schedule to develop and perform the proposed experiment. The development schedule shall include all phases starting from the kick-off meeting to the submission of the final report and clarify the <u>critical path</u>. A Gantt chart and a description shall be included. The critical path is the longest path (in time) from Start to Finish; it indicates the minimum time necessary to complete the entire project.