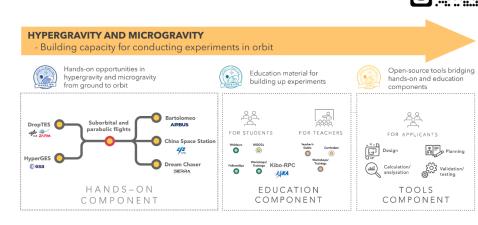

#### Hypergravity/Microgravity Track

Hands-on Component

DropTES 

➤

HyperGES >

Bartolomeo >

Dream Chaser >

China Space Station

The Hypergravity/Microgravity Track is designed with the end goal of developing the capacity of running various space experiments onboard the orbital vehicles or space stations.