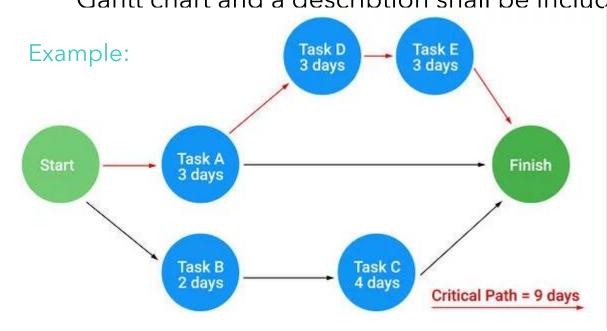

#### **Chapter 6: Planning**

6.1 Development Schedule [Mandatory]

Please provide a tentative schedule to develop and perform the proposed experiment. The development schedule shall include all phases starting from the kick-off meeting to the submission of the final report and clarify the <u>critical path</u>. A Gantt chart and a description shall be included. The critical path is the longest path (in time) from Start to Finish; it indicates the minimum time necessary to complete the entire project.