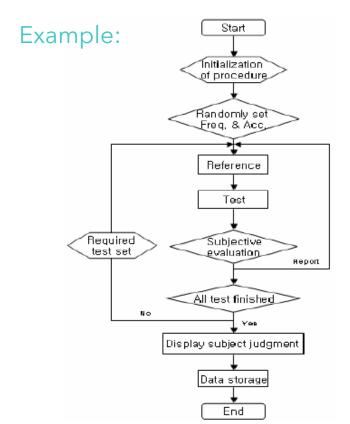

#### 5.4 Experiment Design Definition [Mandatory]

Please use block diagrams and descriptive text to explain all equipment for the proposed experiments. If there is a control group as part of the experiment, please describe it together.

#### Example: