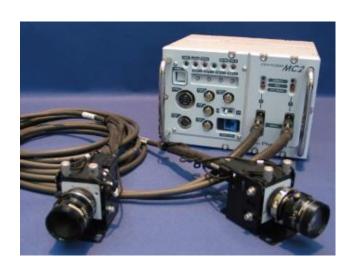

#### 5.7 Data Acquisition System [Mandatory]

Please describe the method of acquiring data in the proposed experiment and the equipment used to access the data. Please clarify whether the team has access to all the equipment. And if not, whether the team intends to realize the data acquisition through external cooperation and procurement.

#### 5.8 Data Analysis Scheme [Mandatory]

Please describe the method of data analysis and the equipment required. Please clarify whether the team has access to all the equipment. And if not, whether the team intends to realize the data analysis through external cooperation and procurement.